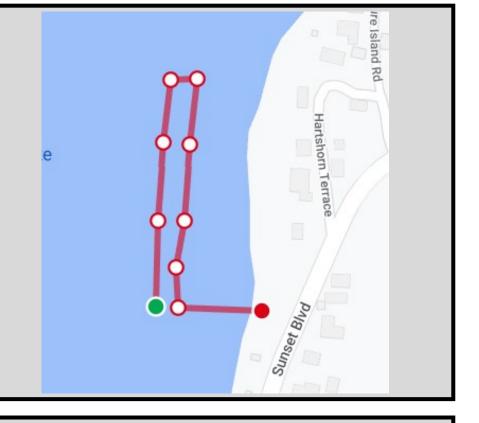

#### Swim Course — 500 yards

- 1. Swim north until you hit the turn-around buoy (.14 mile)
- 2. Swim back to the swim start. (.14 mi)
- 3. Exit the lake and turn left towards the transition area.