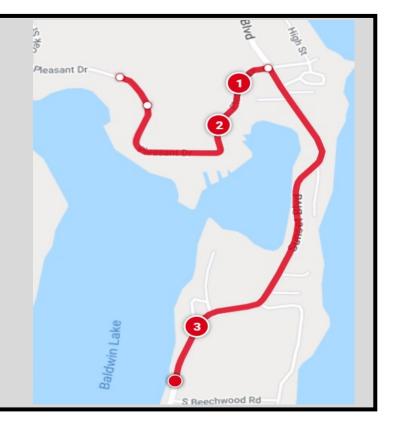

### Run Course — 3.1 Miles

- 1. From the transition, head north on Sunset Blvd. (.92mi)
- 2. Left on Pleasant Dr. (.63 mi) 1 MILE MARKER shortly after Zimmy's.
- 3. Turn around at the cone and head back to Sunset Blvd. (.63 min)
- 4. Right on Sunset Blvd. to finish line(.92 mi)