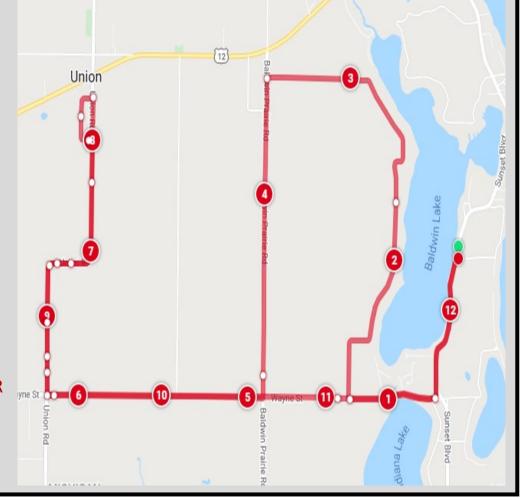

#### Bike Course — 12.4 Miles

- From the transition head south on Sunset Blvd.
  (.71 mi)
- 2. Right on Wayne St. (.5 mi)
- 3. Right on Hilltop Dr. (2.24 mi)
- 4. Left on Baldwin Prairie. (1.42 mi)
- 5. Right on Wayne St. (1.21 mi) 5 MILE MARKER
- 6. Right on Union Rd. (1.7 mi)
- 7. Left on Hazel St. (.15 mi)
- 8. Right on Union Rd. (1.55 mi)
- 9. Left/East on Wayne St. (2.25 mi) 10 MILE MARKER
- 10.Left on to Sunset Blvd. (1.7 mi)
- 11. Finish at transition area.